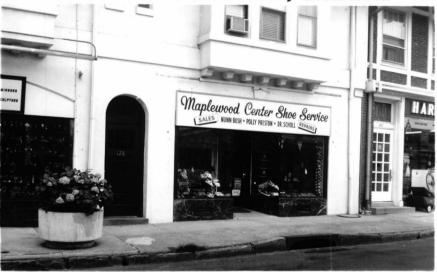

12141 178 MAPLEWOOD AVENUE, MAPLEWOOD

Board of Realtors of the Oranges and Maplewood

12141 178 Maplewood Ave. Mplwd.

Dec 11/2 15715

\$26,000. Bus.

178 Maplewood Ave. Mplwd. \$26.000. Bus. Near Baker St. next to Pietz Hardware Combined shoe store and shoe repair, approximately 42 years remaining on lease. Present rental \$400.00 per mo. and \$25.00 additional each year after. All shoe machinery, furnishings are included. Shoe inventory is not included in price. PLEASE CALL THE OWNER FOR ALL APPTS. DO NOT BRING CUSTOMER WITHOUT AN APPOINTMENT. The tenant pays just for electricity. All other utilities are furnished by the landlord. There is a tax escalator clause. Tenant will pay 40% of increase over 1973 Taxes which were \$4173.15. PLEASE CONTACT THE LISTING REALTOR FOR A COMPLETE LIST OF ALL EQUIPMENT BOTH FOR THE RETAIL SHOE BUSINESS & SHOE REPAIR BUSINESS THAT IS INCLUDED. OWNER IS RETIRING AND ANXIOUS TO GO. Subject to Errors & Omissions.